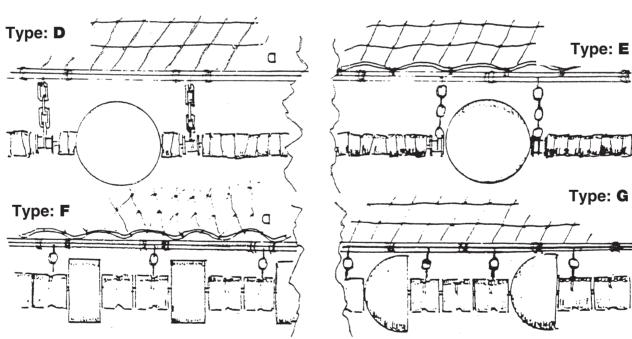

#### **Ground gear height**

Record the height of the largest part of the ground gear (ie. the largest bobbins or disks).

#### Trawl method

Circle the relevant code (one from each section) to indicate what trawl method you are using. A midwater trawl is considered to be a trawl where the gear intentionally does not go near the bottom for the duration of the tow.

#### Average trawl depth

This is the average depth at which the net is towed during a shot. Please circle **m** (metres) or **fath** (fathoms) depending on which unit you are using.