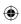

#### **Ground gear height**

Record the height of the largest part of the ground gear (ie. the largest bobbins or disks).

#### Trawl method

Circle the relevant code (one from each section) to indicate what trawl method you are using. A midwater trawl is considered to be a trawl where the gear intentionally does not go near the bottom for the duration of the tow.