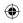

#### **Ground gear height**

Record the height of the largest part of the ground gear (ie. the largest bobbins or disks).

#### Trawl method

Circle the relevant code (one from each section) to indicate what trawl method you are using. A midwater trawl is considered to be a trawl where the gear intentionally does not go near the bottom for the duration of the tow.