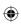

#### **Ground gear height**

Record the height of the largest part of the ground gear (ie. the largest bobbins or disks).

#### Trawl method

Circle the relevant code (one from each section) to indicate what trawl method you are using. A midwater trawl is considered to be a trawl where the gear intentionally does not go near the bottom for the duration of the tow.

#### Average trawl depth

This is the average depth at which the net is towed during a shot. Please circle **m** (metres) or **fath** (fathoms) depending on which unit you are using.