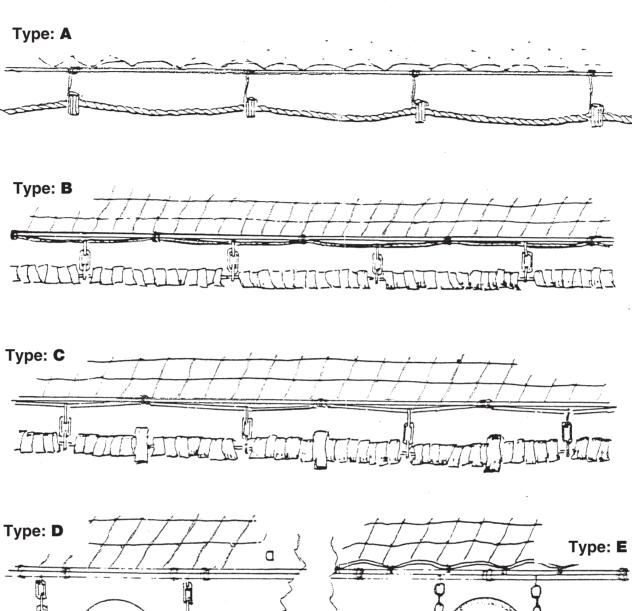

#### Gear number

This is the number you allocated to different ground gears and nets on your vessel, gear and contact details sheet. Record the corresponding number of the ground gear and net you are using for that shot.

#### Cod end mesh size/ mesh orientation

Record the mesh size and indicate the orientation of the mesh by circling either  ${\bf S}$  for square or  ${\bf D}$  for diamond.

#### **Ground gear height**

Record the height of the largest part of the ground gear (ie. the largest bobbins or disks).