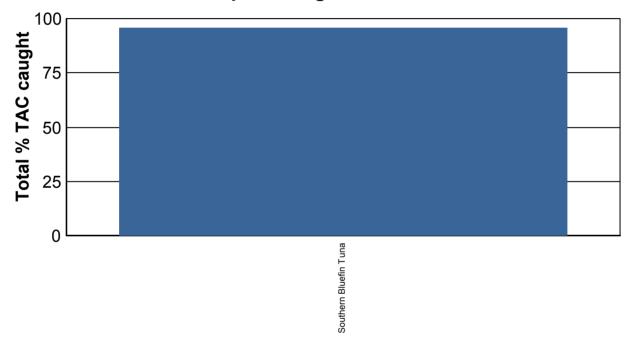

## Southern Bluefin Tuna Fishery 1415

12 August 2015

| Species Name          | Agreed<br>TAC | TAC After over/undercatch | Catch   | Available<br>TAC | % TAC<br>Caught | Quota<br>Available |
|-----------------------|---------------|---------------------------|---------|------------------|-----------------|--------------------|
| Southern Bluefin Tuna | 5665000       | 5555282                   | 5337796 | 217486           | 96%             | 4%                 |

## Catch as percentage vs available TAC