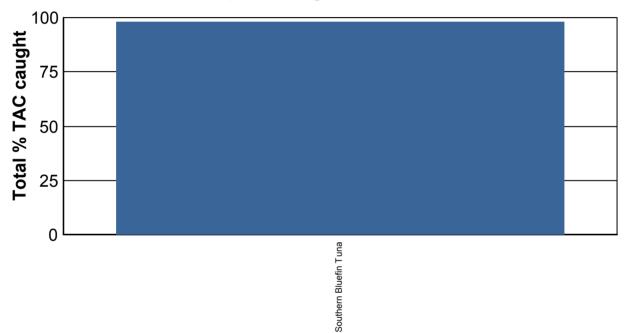

## 31 August 2015

| Species Name          | Agreed<br>TAC | TAC After<br>over/undercatch | Catch   | Available<br>TAC | % TAC<br>Caught | Quota<br>Available |
|-----------------------|---------------|------------------------------|---------|------------------|-----------------|--------------------|
| Southern Bluefin Tuna | 5665000       | 5555282                      | 5435548 | 119734           | 98%             | 2%                 |

## Catch as percentage vs available TAC

Note :

\* All figures are in kg.

\* Species Oreo include Spikey, Warty, Black and Rough Oreo.

\* The aareed TAC figures are for the period 01 December 2014 to 30 November 2015