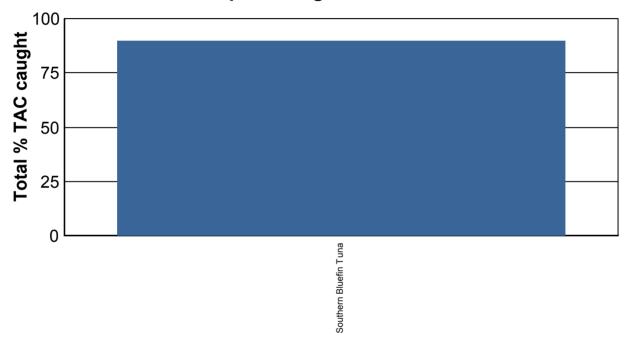

## Southern Bluefin Tuna Fishery 1516

19 July 2016

| Species Name          | Agreed<br>TAC | TAC After over/undercatch | Catch   | Available<br>TAC | % TAC<br>Caught | Quota<br>Available |
|-----------------------|---------------|---------------------------|---------|------------------|-----------------|--------------------|
| Southern Bluefin Tuna | 5665000       | 5699033                   | 5157181 | 541852           | 90%             | 10%                |

## Catch as percentage vs available TAC