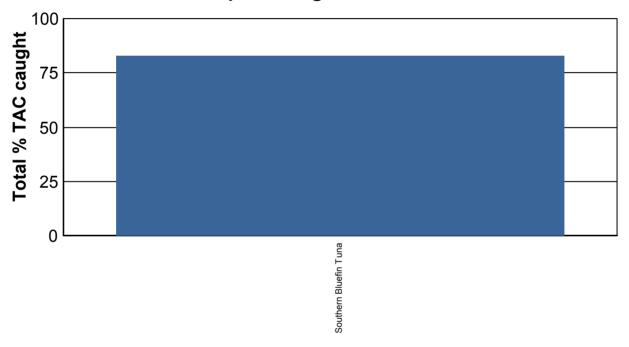

## Southern Bluefin Tuna Fishery 1415

27 March 2015

| Species Name          | Agreed<br>TAC | TAC After over/undercatch | Catch   | Available<br>TAC | % TAC<br>Caught | Quota<br>Available |
|-----------------------|---------------|---------------------------|---------|------------------|-----------------|--------------------|
| Southern Bluefin Tuna | 5665000       | 5555282                   | 4628873 | 926408           | 83%             | 17%                |

## Catch as percentage vs available TAC