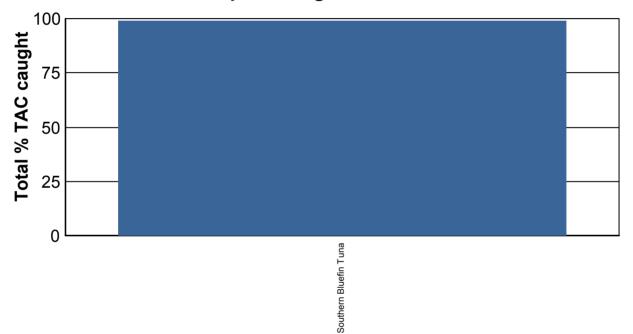

## Southern Bluefin Tuna Fishery 1415

12 October 2015

| Species Name          | Agreed<br>TAC | TAC After over/undercatch | Catch   | Available<br>TAC | % TAC<br>Caught | Quota<br>Available |
|-----------------------|---------------|---------------------------|---------|------------------|-----------------|--------------------|
| Southern Bluefin Tuna | 5665000       | 5555282                   | 5515267 | 40015            | 99%             | 1%                 |

## Catch as percentage vs available TAC