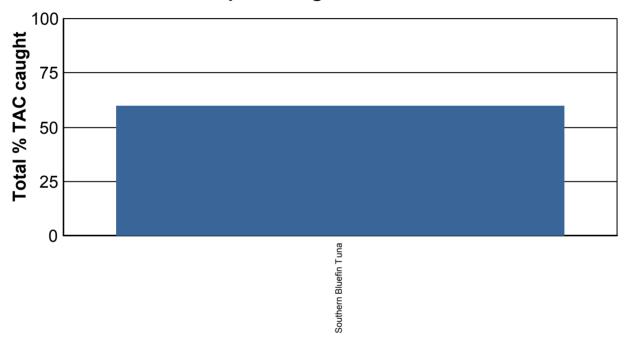

## Southern Bluefin Tuna Fishery 2024/25

22 April 2025

| Species Name          | Agreed<br>TAC | TAC After over/undercatch | Catch   | Available<br>TAC | % TAC<br>Caught | Quota<br>Available |
|-----------------------|---------------|---------------------------|---------|------------------|-----------------|--------------------|
| Southern Bluefin Tuna | 6930250       | 8010505                   | 4790674 | 3219831          | 60%             | 40%                |

## Catch as percentage vs available TAC