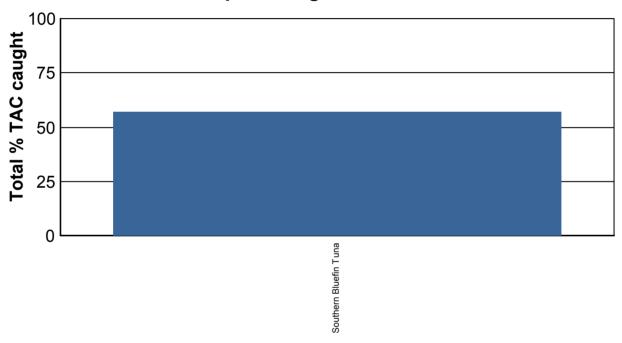

## Southern Bluefin Tuna Fishery 2024/25

06 June 2025

| Species Name          | Agreed<br>TAC | TAC After over/undercatch | Catch   | Available<br>TAC | % TAC<br>Caught | Quota<br>Available |
|-----------------------|---------------|---------------------------|---------|------------------|-----------------|--------------------|
| Southern Bluefin Tuna | 6930250       | 8010505                   | 4590049 | 3420457          | 57%             | 43%                |

## Catch as percentage vs available TAC